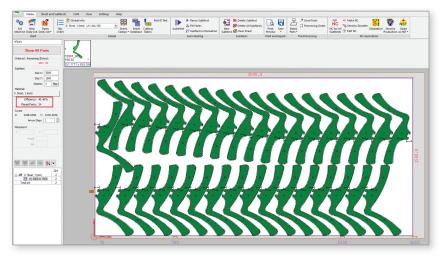

### **Manual Nesting**

The customer managed to manually organize 32 parts on the sheet.