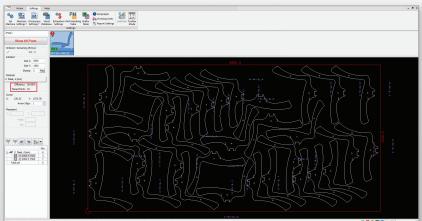

#### **AutoNest Pro**

 A short run fit 42 parts on the sheet after 60 seconds.

• A longer run of 300 seconds managed to fit 48 parts on the sheet.