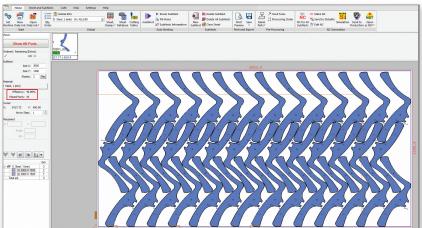

### **AutoNest Standard**

After running standard overnight nesting, 34 parts fit on the sheet.