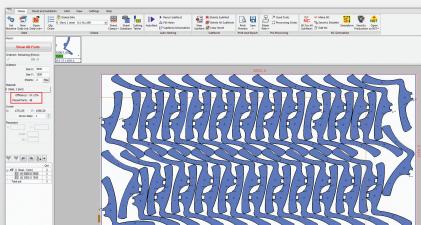

#### **AutoNest Pro**

 A short run fit 42 parts on the sheet after 60 seconds.

• A longer run of 300 seconds managed to fit 48 parts on the sheet.