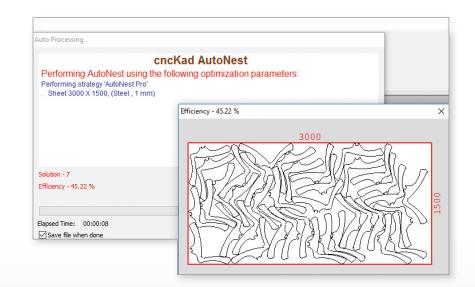

The following examples compare real life outcomes for a Metalix customer, using manual nesting, standard **AutoNest** overnight nesting, and the same DSP file with **AutoNest Pro**.

#### **AutoNest Pro**

 A short run fit 42 parts on the sheet after 60 seconds.

• A longer run of 300 seconds managed to fit 48 parts on the sheet.